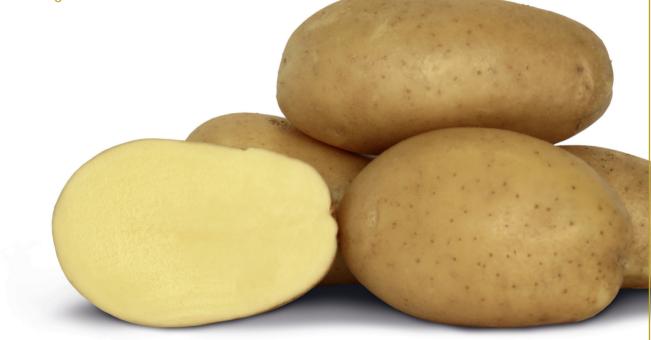

FRANCIS

FRANCIS is a very early potato variety with a light yellow flesh color. Presprouted and covered with foil it can be harvested at the end of June with excellent frying colors. Because of the long to long oval tuber shape and early high dry matter contents it is ideally suited for early processing in Fast Food quality.

| MATURITY:    | very early                                                                                        |
|--------------|---------------------------------------------------------------------------------------------------|
| TUBER SHAPE: | long to long oval shape with very shallow eyes,<br>light yellow skin and light yellow flesh color |
| PROCESSING:  | Ideally suited for the processing of French fries, mealy cooking type                             |
| YIELD:       | high                                                                                              |